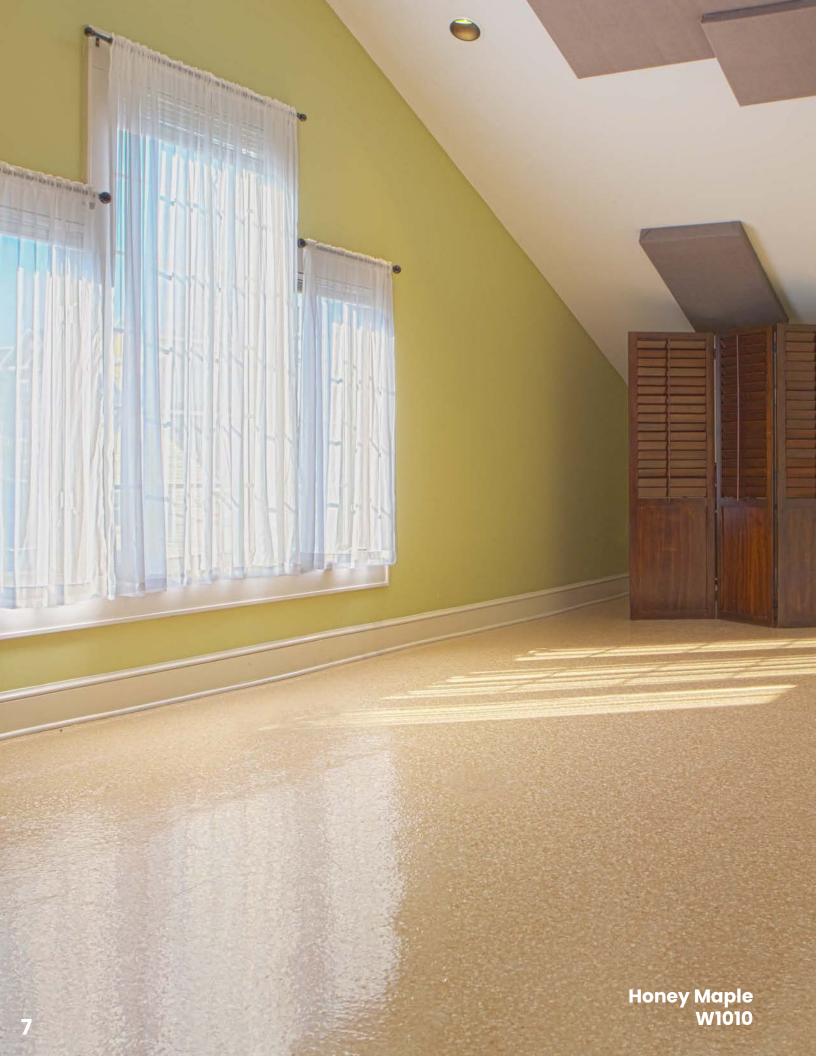

# color guide

WOOD combines the benefits of resinous flooring with the aesthetic qualities of natural wood grains. Manufactured from wood veneer, WOOD is available in 14 traditional and modern finishes.

#### design options

WOOD is available in 11 signature blends or 14 unique traditional and modern "species". Use colors alone or mix and match to create new blends.

WOOD

floor system illustration

For best results, a a sanding coat is recommended prior to applying the final topcoat(s).