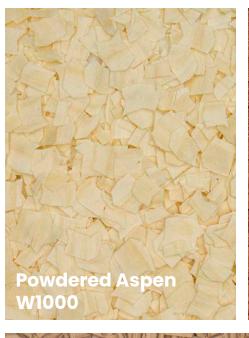

# color guide

WOOD combines the benefits of resinous flooring with the aesthetic qualities of natural wood grains. Manufactured from wood veneer, WOOD is available in 14 traditional and modern finishes.

#### design options

WOOD is available in 11 signature blends or 14 unique traditional and modern "species". Use colors alone or mix and match to create new blends.

WOOD

floor system illustration

For best results, a a sanding coat is recommended prior to applying the final topcoat(s).