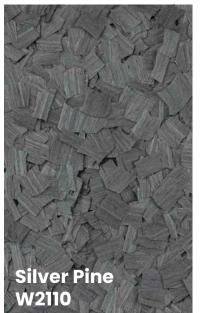

# color guide

WOOD combines the benefits of resinous flooring with the aesthetic qualities of natural wood grains. Manufactured from wood veneer, WOOD is available in 14 traditional and modern finishes.

#### design options

WOOD is available in 11 signature blends or 14 unique traditional and modern "species". Use colors alone or mix and match to create new blends.

WOOD

floor system illustration

For best results, a a sanding coat is recommended prior to applying the final topcoat(s).