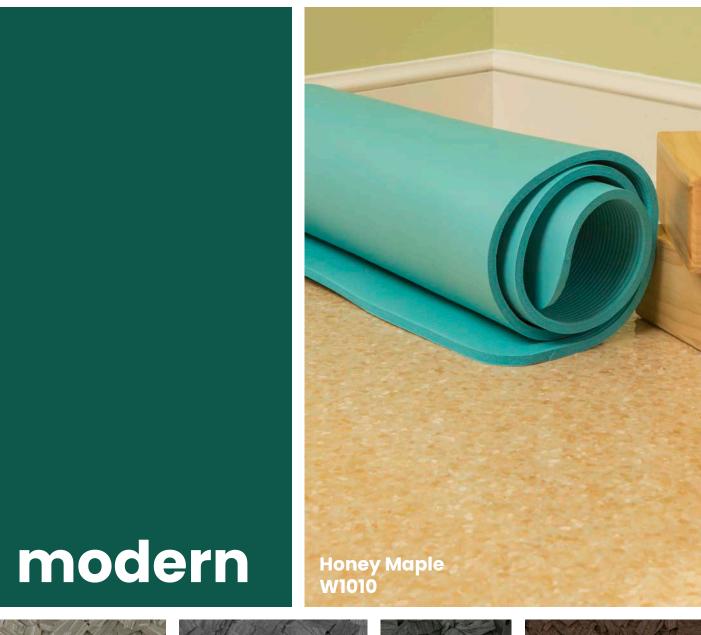

# color guide

WOOD combines the benefits of resinous flooring with the aesthetic qualities of natural wood grains. Manufactured from wood veneer, WOOD is available in 14 traditional and modern finishes.

#### design options

WOOD is available in 11 signature blends or 14 unique traditional and modern "species". Use colors alone or mix and match to create new blends.

WOOD

floor system illustration

For best results, a a sanding coat is recommended prior to applying the final topcoat(s).