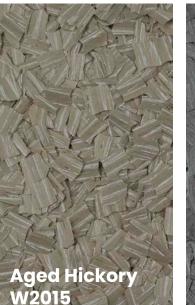

# color guide

WOOD combines the benefits of resinous flooring with the aesthetic qualities of natural wood grains. Manufactured from wood veneer, WOOD is available in 14 traditional and modern finishes.

#### design options

WOOD is available in 11 signature blends or 14 unique traditional and modern "species". Use colors alone or mix and match to create new blends.

WOOD

floor system illustration

For best results, a a sanding coat is recommended prior to applying the final topcoat(s).