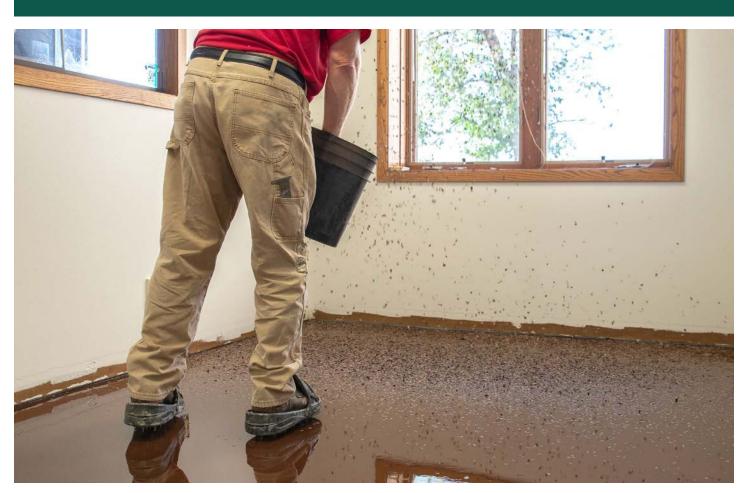

#### design options

WOOD is available in 11 signature blends or 14 unique traditional and modern "species". Use colors alone or mix and match to create new blends.

WOOD

floor system illustration

For best results, a a sanding coat is recommended prior to applying the final topcoat(s).

FLEXIBLE

After years of use, efficiently revitalize your resinous floor by sanding the surface and applying a new topcoat.

SAFE

WOOD resinous flooring media provides an orange-peel texture that increases the slip-resistance and safety.

RENEWABLE

After years of use, efficiently revitalize your resinous floor by sanding the surface and applying a new topcoat.