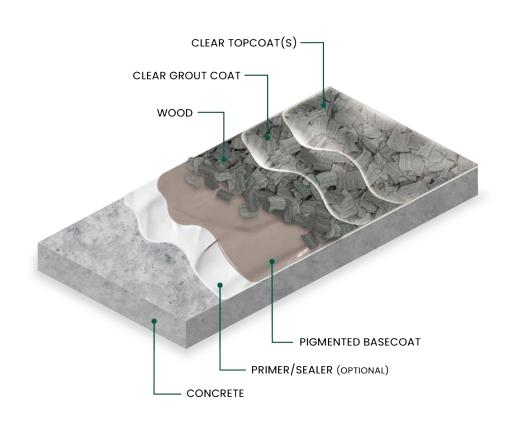

#### design options

WOOD is available in 11 signature blends or 14 unique traditional and modern "species". Use colors alone or mix and match to create new blends.

WOOD

floor system illustration

For best results, a a sanding coat is recommended prior to applying the final topcoat(s).