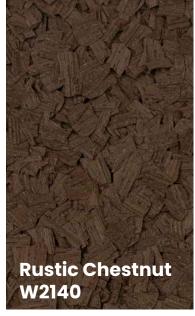

# color guide

WOOD combines the benefits of resinous flooring with the aesthetic qualities of natural wood grains. Manufactured from wood veneer, WOOD is available in 14 traditional and modern finishes.

#### design options

WOOD is available in 11 signature blends or 14 unique traditional and modern "species". Use colors alone or mix and match to create new blends.

WOOD

floor system illustration

For best results, a a sanding coat is recommended prior to applying the final topcoat(s).