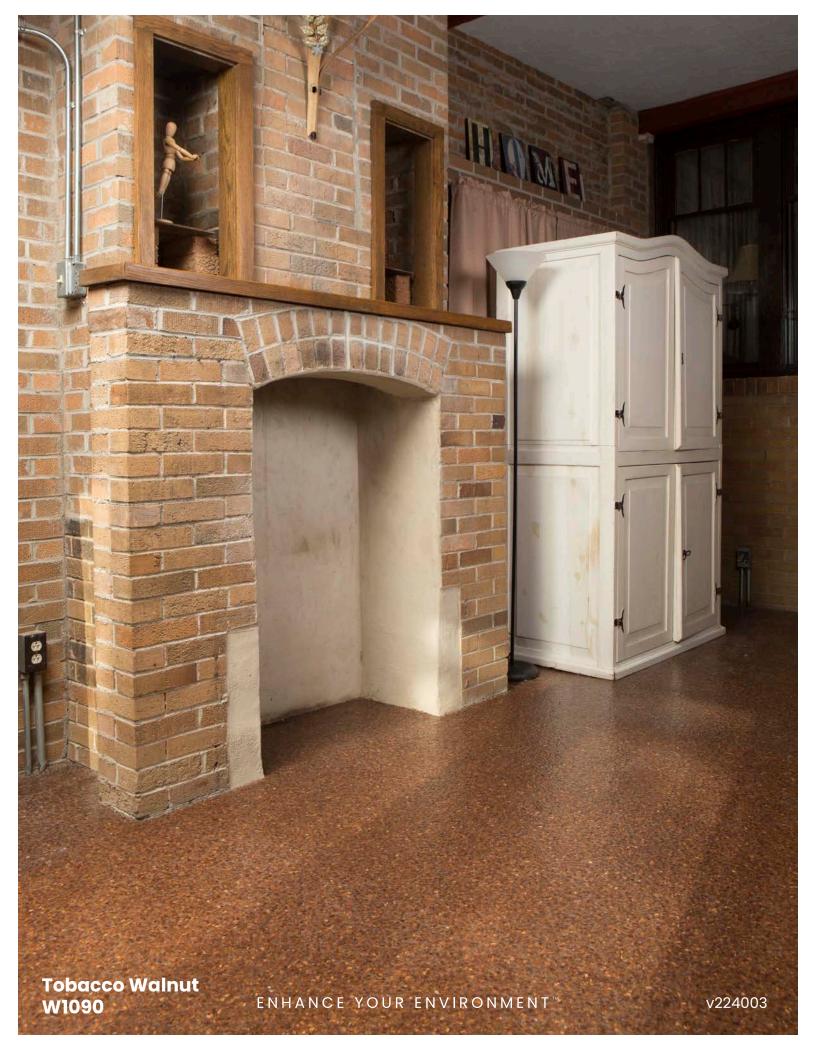

# color guide

WOOD combines the benefits of resinous flooring with the aesthetic qualities of natural wood grains. Manufactured from wood veneer, WOOD is available in 14 traditional and modern finishes.

WOOD creates a unique and energetic space, perfect for trendy and nature-inspired environments. When paired with a resinous floor coating system, WOOD provides both unique style and protection to your environment.