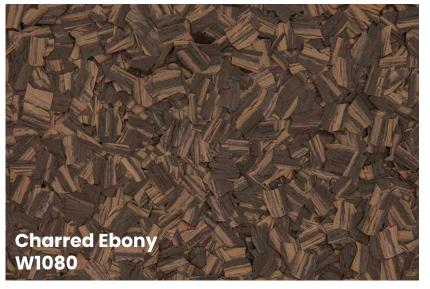

# color guide

WOOD combines the benefits of resinous flooring with the aesthetic qualities of natural wood grains. Manufactured from wood veneer, WOOD is available in 14 traditional and modern finishes.