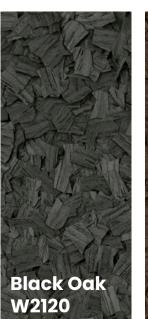

# color guide

WOOD combines the benefits of resinous flooring with the aesthetic qualities of natural wood grains. Manufactured from wood veneer, WOOD is available in 14 traditional and modern finishes.

#### design options

WOOD is available in 11 signature blends or 14 unique traditional and modern "species". Use colors alone or mix and match to create new blends.

WOOD

floor system illustration

For best results, a a sanding coat is recommended prior to applying the final topcoat(s).