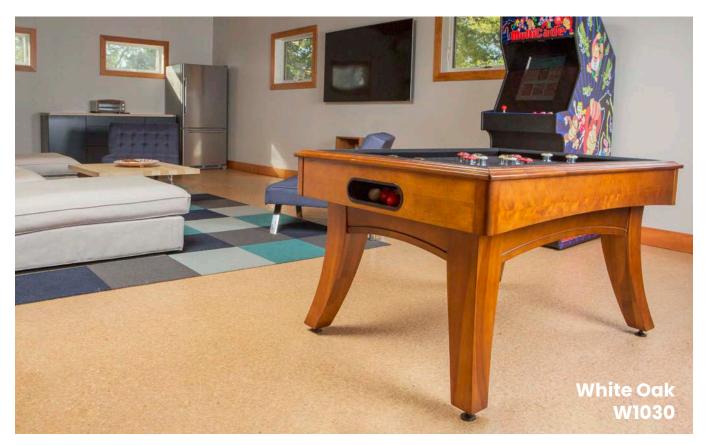

# color guide

WOOD combines the benefits of resinous flooring with the aesthetic qualities of natural wood grains. Manufactured from wood veneer, WOOD is available in 14 traditional and modern finishes.

#### design options

WOOD is available in 11 signature blends or 14 unique traditional and modern "species". Use colors alone or mix and match to create new blends.

WOOD

floor system illustration

For best results, a a sanding coat is recommended prior to applying the final topcoat(s).