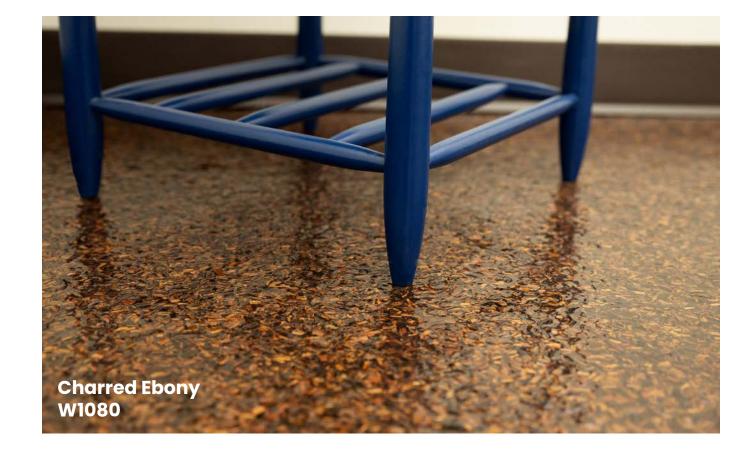

# color guide

WOOD combines the benefits of resinous flooring with the aesthetic qualities of natural wood grains. Manufactured from wood veneer, WOOD is available in 14 traditional and modern finishes.

#### design options

WOOD is available in 11 signature blends or 14 unique traditional and modern "species". Use colors alone or mix and match to create new blends.

WOOD

floor system illustration

For best results, a a sanding coat is recommended prior to applying the final topcoat(s).