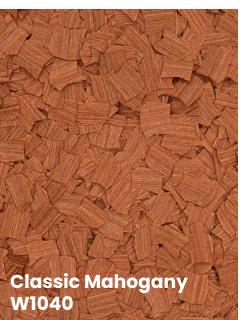

# color guide

WOOD combines the benefits of resinous flooring with the aesthetic qualities of natural wood grains. Manufactured from wood veneer, WOOD is available in 14 traditional and modern finishes.

#### design options

WOOD is available in 11 signature blends or 14 unique traditional and modern "species". Use colors alone or mix and match to create new blends.

WOOD

floor system illustration

For best results, a a sanding coat is recommended prior to applying the final topcoat(s).