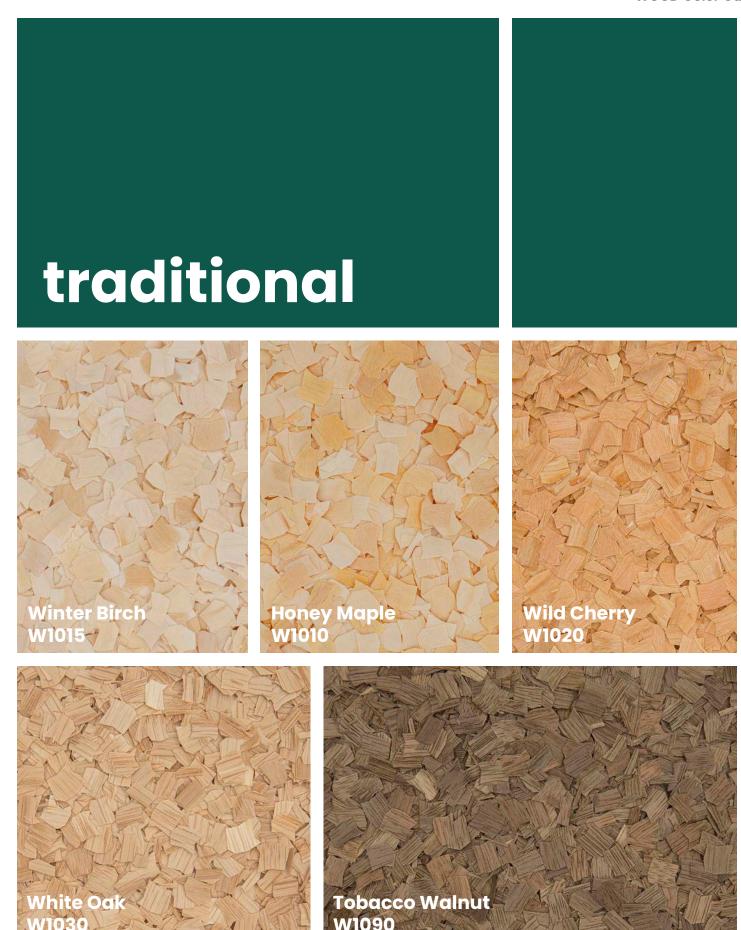

# color guide

WOOD combines the benefits of resinous flooring with the aesthetic qualities of natural wood grains. Manufactured from wood veneer, WOOD is available in 14 traditional and modern finishes.

#### design options

WOOD is available in 11 signature blends or 14 unique traditional and modern "species". Use colors alone or mix and match to create new blends.

WOOD

floor system illustration

For best results, a a sanding coat is recommended prior to applying the final topcoat(s).