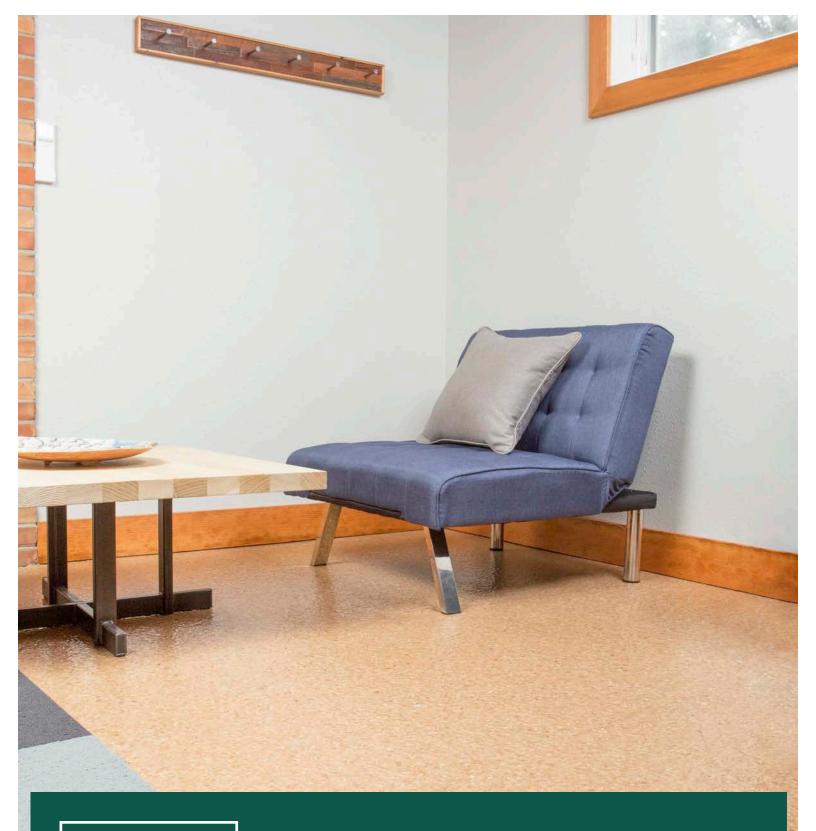

WOOD creates a unique and energetic space, perfect for trendy and nature-inspired environments. When paired with a resinous floor coating system, WOOD provides both unique style and protection to your environment.

FLEXIBLE

After years of use, efficiently revitalize your resinous floor by sanding the surface and applying a new topcoat.

SAFE

WOOD resinous flooring media provides an orange-peel texture that increases the slip-resistance and safety.