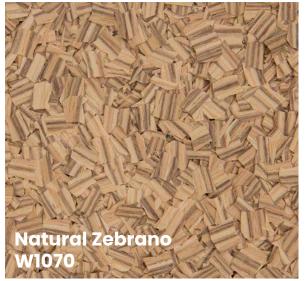

# color guide

WOOD combines the benefits of resinous flooring with the aesthetic qualities of natural wood grains. Manufactured from wood veneer, WOOD is available in 14 traditional and modern finishes.