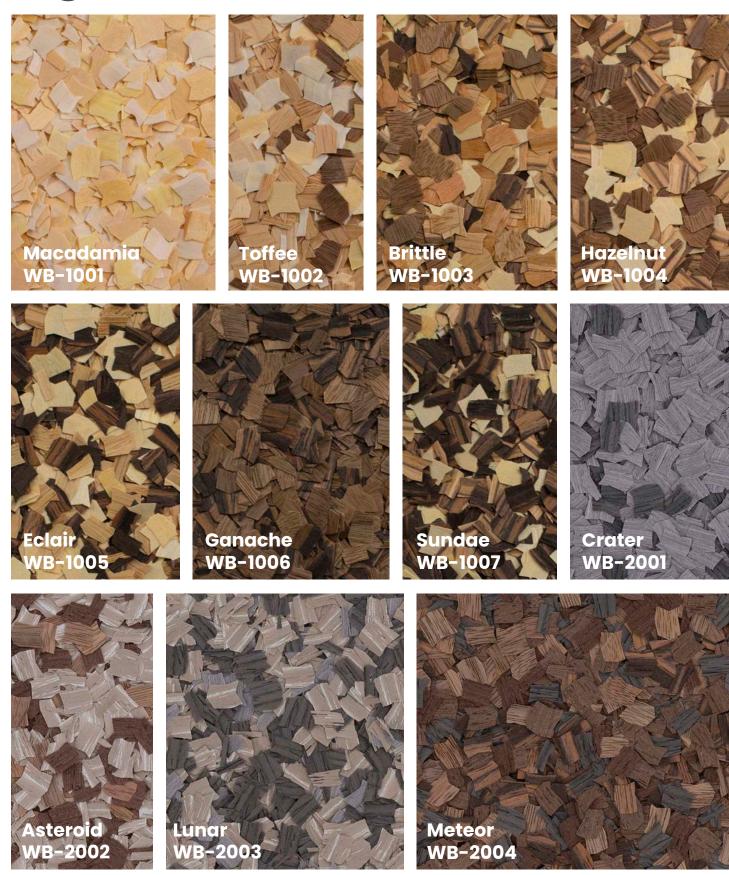

# color guide

WOOD combines the benefits of resinous flooring with the aesthetic qualities of natural wood grains. Manufactured from wood veneer, WOOD is available in 14 traditional and modern finishes.

#### design options

WOOD is available in 11 signature blends or 14 unique traditional and modern "species". Use colors alone or mix and match to create new blends.

WOOD

floor system illustration

For best results, a a sanding coat is recommended prior to applying the final topcoat(s).