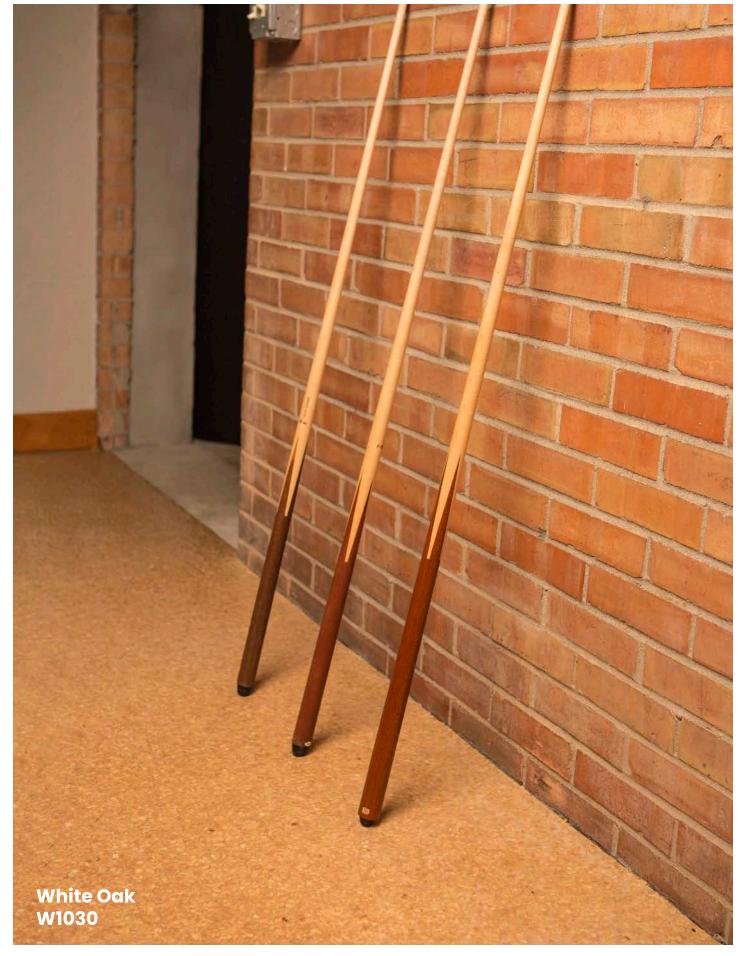

# color guide

WOOD combines the benefits of resinous flooring with the aesthetic qualities of natural wood grains. Manufactured from wood veneer, WOOD is available in 14 traditional and modern finishes.