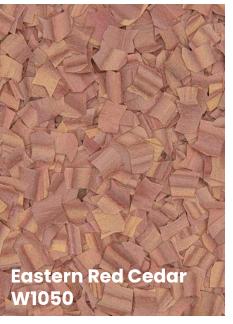

# color guide

WOOD combines the benefits of resinous flooring with the aesthetic qualities of natural wood grains. Manufactured from wood veneer, WOOD is available in 14 traditional and modern finishes.

#### design options

WOOD is available in 11 signature blends or 14 unique traditional and modern "species". Use colors alone or mix and match to create new blends.

WOOD

floor system illustration

For best results, a a sanding coat is recommended prior to applying the final topcoat(s).