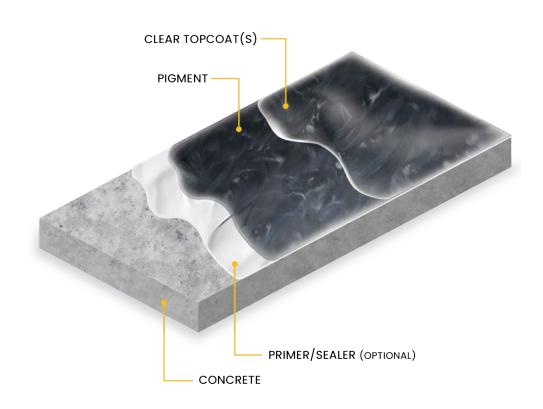

### **PIGMENT**

floor system illustration

For best results, a clear topcoat is recommended to fully seal the PIGMENT and provide a durable wearing surface