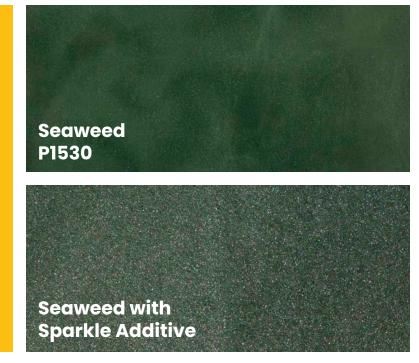

All colors are shown on a black basecoat unless otherwise stated.

This color-less pearlescent additive enhances the metallic look of pigment floors.

Add a small amount for a slight sparkle or a larger amount for a high-impact glitter effect.