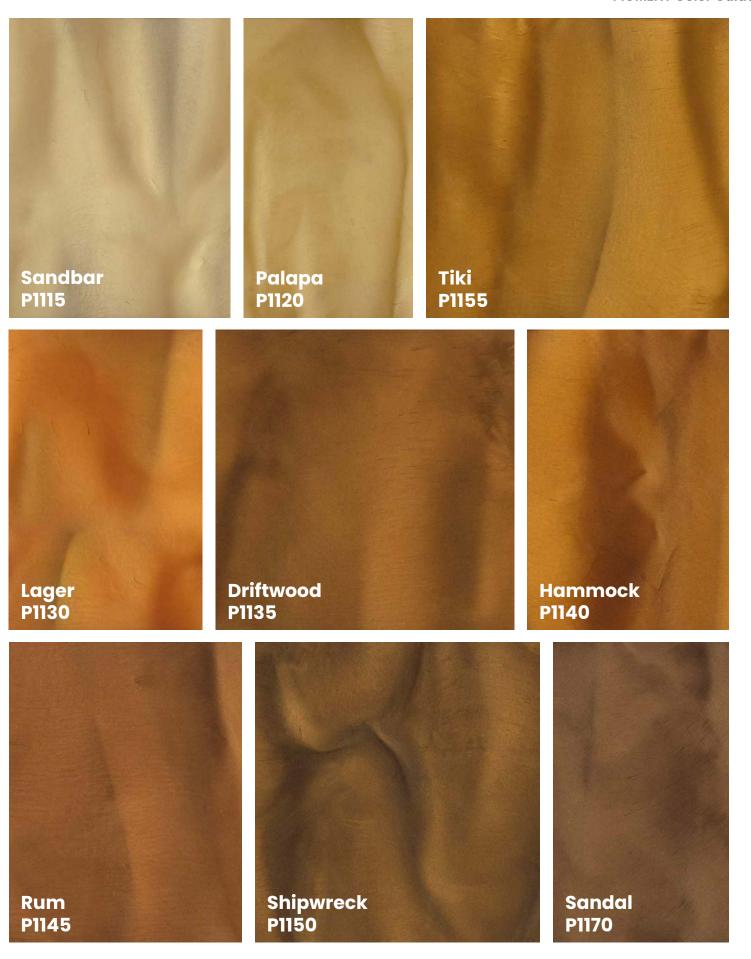

Choose a single color or multiple colors to produce unique marble-like effects and artistic flooring patterns. The large range of available colors offers limitless creative possibilities.

# **PIGMENT** pairings

## warm

energize and warm up your environment

DISCLAIMER: The colors shown in this catalog may not be exact due to printing process limitations. For absolute color fidelity, colors should always be chosen from physical samples.