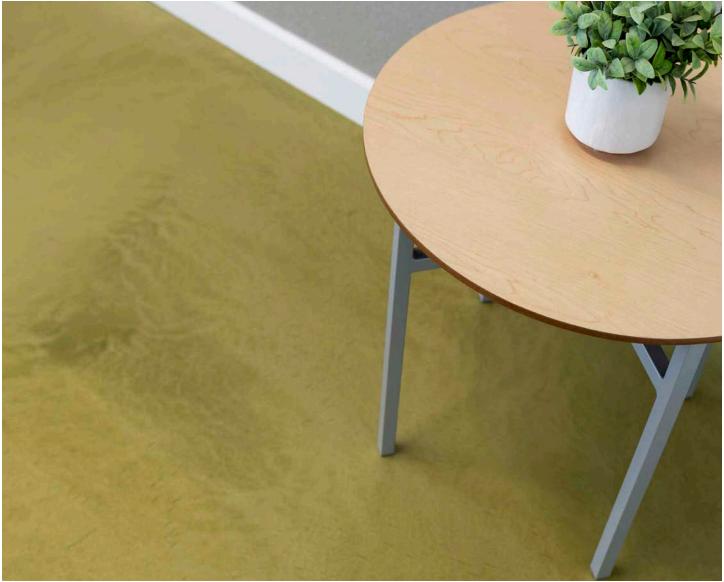

#### sleek & vibrant

PIGMENT is designed to be mixed into high-performance coatings to create unique and vibrant color patterns. The smooth finish of PIGMENT floors provides both seamless protection and a decorative statement.

#### design options

The design possibilities of PIGMENT floors are endless. Use multiple PIGMENT colors to create unique effects and color patterns, or, use one color for a more subtle appearance.

Choosing the right basecoat can also affect the look of PIGMENT floors. Choose a lighter basecoat for brighter, more vibrant colors—or a darker basecoat for deeper, more intense colors.