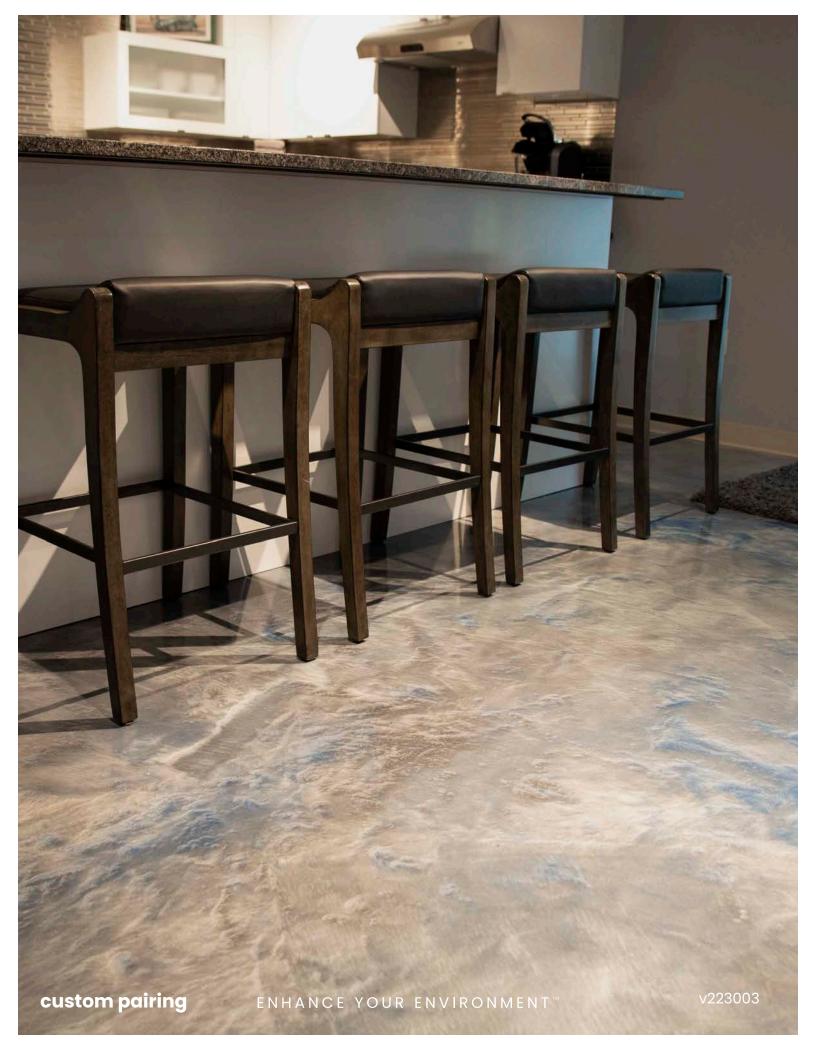

Choose a single color or multiple colors to produce unique marble-like effects and artistic flooring patterns. The large range of available colors offers limitless creative possibilities.

#### design options

The design possibilities of PIGMENT floors are endless. Use multiple PIGMENT colors to create unique effects and color patterns, or, use one color for a more subtle appearance.

Choosing the right basecoat can also affect the look of PIGMENT floors. Choose a lighter basecoat for brighter, more vibrant colors—or a darker basecoat for deeper, more intense colors.