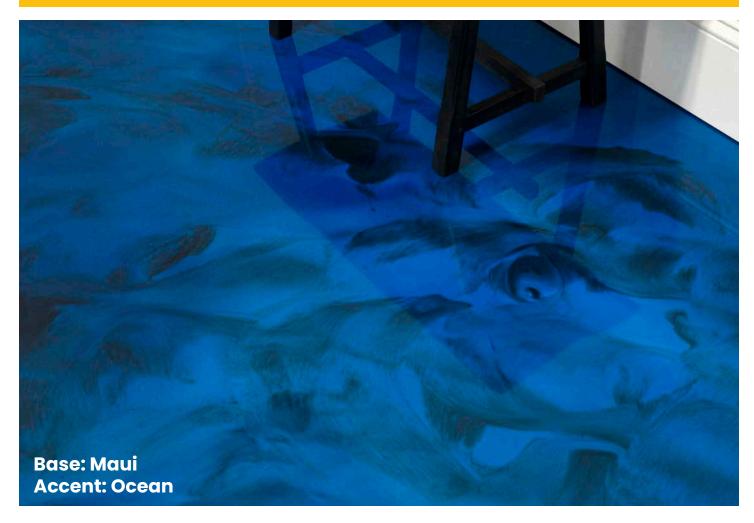

Choose a single color or multiple colors to produce unique marble-like effects and artistic flooring patterns. The large range of available colors offers limitless creative possibilities.

#### design options

The design possibilities of PIGMENT floors are endless. Use multiple PIGMENT colors to create unique effects and color patterns, or, use one color for a more subtle appearance.

Choosing the right basecoat can also affect the look of PIGMENT floors. Choose a lighter basecoat for brighter, more vibrant colors—or a darker basecoat for deeper, more intense colors.