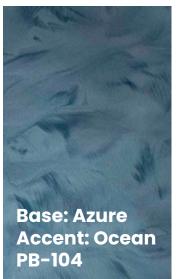

color guide

**PIGMENT** 

Create unique patterns and sleek finishes with our vibrant collection of pearlescent PIGMENT. When PIGMENT is mixed into resinous floor coatings, it provides a surface that is both functional and modern.

Choose a single color or multiple colors to produce unique marble-like effects and artistic flooring patterns. The large range of available colors offers limitless creative possibilities.



# **PIGMENT** pairings





















# cool

bring cool and tranquil colors into your space









## warm

energize and warm up your environment







DISCLAIMER: The colors shown in this catalog may not be exact due to printing process limitations. For absolute color fidelity, colors should always be chosen from physical samples.

All colors are shown on a black basecoat unless otherwise stated.













This color-less pearlescent additive enhances the metallic look of pigment floors.

Add a small amount for a slight sparkle or a larger amount for a high-impact glitter effect.





DISCLAIMER: The colors shown in this catalog may not be exact due to printing process limitations. For absolute color fidelity, colors should always be chosen from physical samples.

All colors are shown on a black basecoat