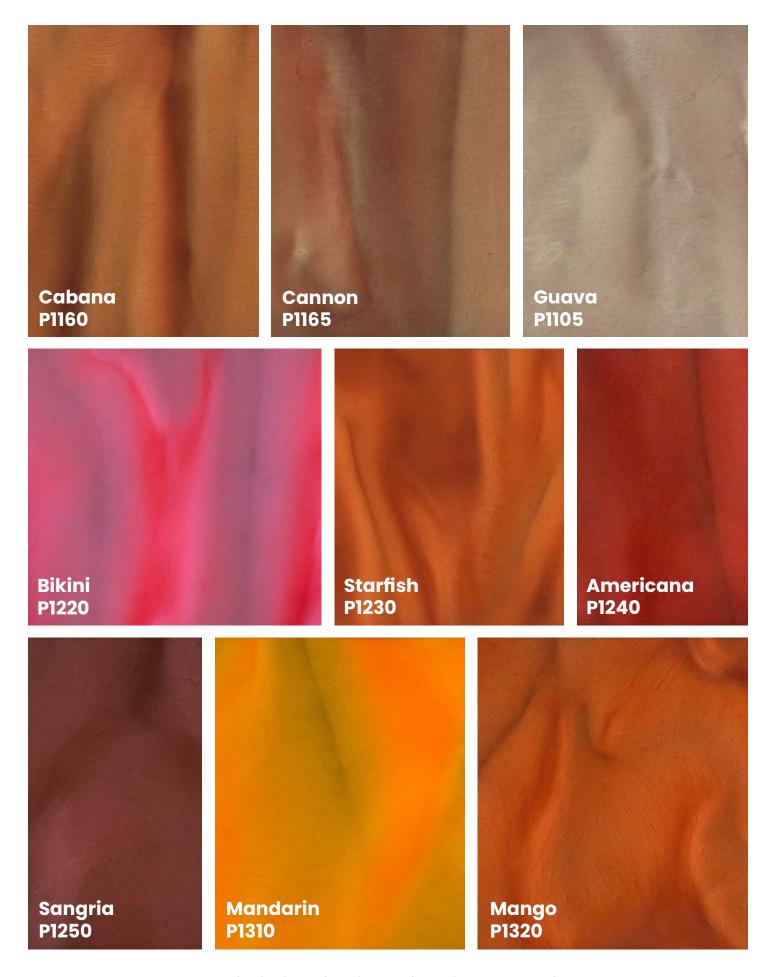

Choose a single color or multiple colors to produce unique marble-like effects and artistic flooring patterns. The large range of available colors offers limitless creative possibilities.

# **PIGMENT** pairings

## warm

energize and warm up your environment

DISCLAIMER: The colors shown in this catalog may not be exact due to printing process limitations. For absolute color fidelity, colors should always be chosen from physical samples.