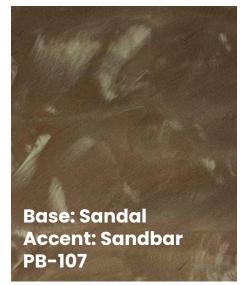

# **PIGMENT** pairings

Choose a single color or multiple colors to produce unique marble-like effects and artistic flooring patterns. The large range of available colors offers limitless creative possibilities.