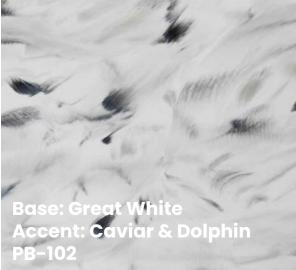

Choose a single color or multiple colors to produce unique marble-like effects and artistic flooring patterns. The large range of available colors offers limitless creative possibilities.

#### design options

The design possibilities of PIGMENT floors are endless. Use multiple PIGMENT colors to create unique effects and color patterns, or, use one color for a more subtle appearance.

Choosing the right basecoat can also affect the look of PIGMENT floors. Choose a lighter basecoat for brighter, more vibrant colors—or a darker basecoat for deeper, more intense colors.