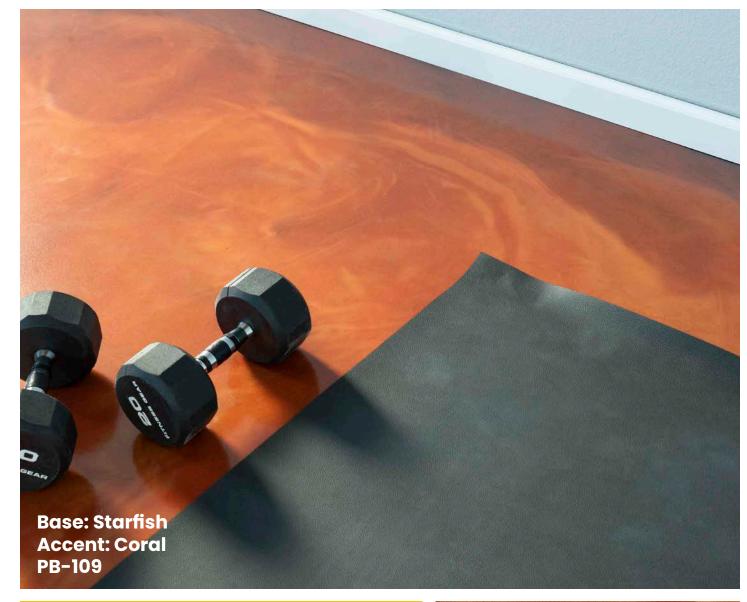

Choose a single color or multiple colors to produce unique marble-like effects and artistic flooring patterns. The large range of available colors offers limitless creative possibilities.

# **PIGMENT** pairings

#### design options

The design possibilities of PIGMENT floors are endless. Use multiple PIGMENT colors to create unique effects and color patterns, or, use one color for a more subtle appearance.

Choosing the right basecoat can also affect the look of PIGMENT floors. Choose a lighter basecoat for brighter, more vibrant colors—or a darker basecoat for deeper, more intense colors.