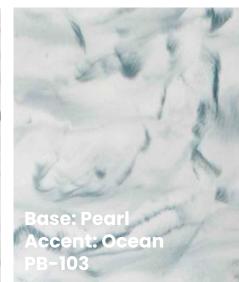

color guide

**PIGMENT** 

Create unique patterns and sleek finishes with our vibrant collection of pearlescent PIGMENT. When PIGMENT is mixed into resinous floor coatings, it provides a surface that is both functional and modern.

Choose a single color or multiple colors to produce unique marble-like effects and artistic flooring patterns. The large range of available colors offers limitless creative possibilities.



# **PIGMENT** pairings





















# cool

bring cool and tranquil colors into your space









## warm

energize and warm up your environment







DISCLAIMER: The colors shown in this catalog may not be exact due to printing process limitations. For absolute color fidelity, colors should always be chosen from physical samples.

All colors are shown on a black basecoat unless otherwise stated.













This color-less pearlescent additive enhances the metallic look of pigment floors.

Add a small amount for a slight sparkle or a larger amount for a high-impact glitter effect.





DISCLAIMER: The colors shown in this catalog may not be exact due to printing process limitations. For absolute color fidelity, colors should always be chosen from physical samples.

All colors are shown on a black basecoa