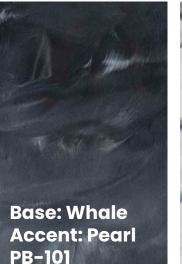

Choose a single color or multiple colors to produce unique marble-like effects and artistic flooring patterns. The large range of available colors offers limitless creative possibilities.

#### design options

The design possibilities of PIGMENT floors are endless. Use multiple PIGMENT colors to create unique effects and color patterns, or, use one color for a more subtle appearance.

Choosing the right basecoat can also affect the look of PIGMENT floors. Choose a lighter basecoat for brighter, more vibrant colors—or a darker basecoat for deeper, more intense colors.