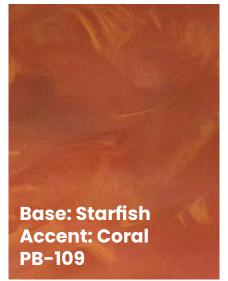

# **PIGMENT** pairings

Choose a single color or multiple colors to produce unique marble-like effects and artistic flooring patterns. The large range of available colors offers limitless creative possibilities.