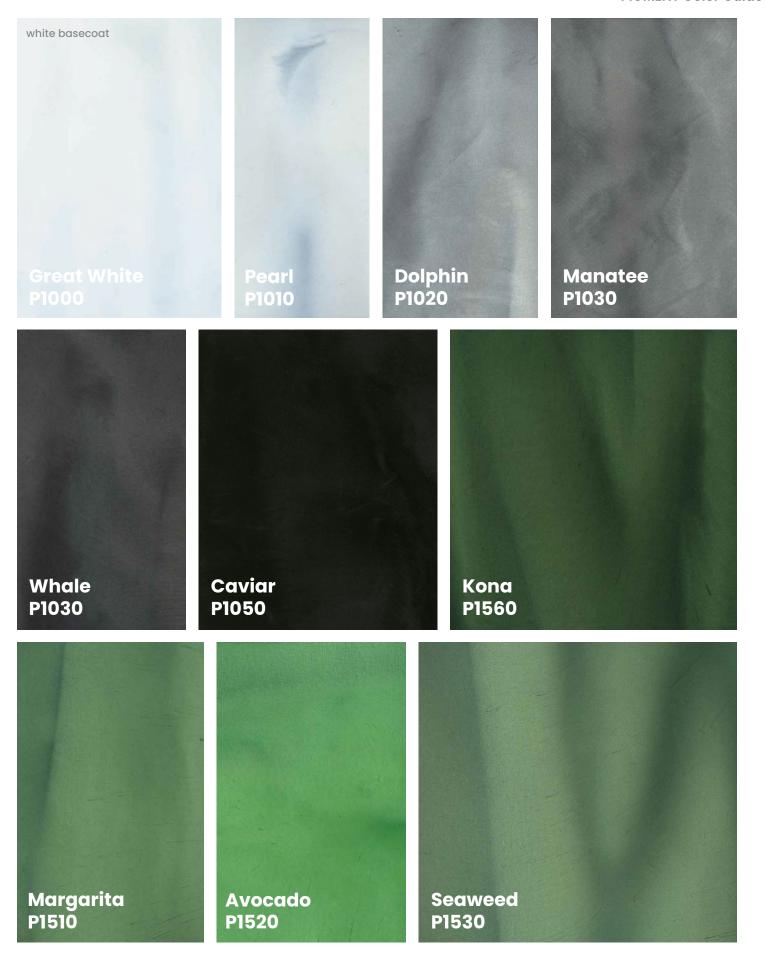

color guide

**PIGMENT** 

Create unique patterns and sleek finishes with our vibrant collection of pearlescent PIGMENT. When PIGMENT is mixed into resinous floor coatings, it provides a surface that is both functional and modern.

All colors are shown on a black basecoat unless otherwise stated.

This color-less pearlescent additive enhances the metallic look of pigment floors.

Add a small amount for a slight sparkle or a larger amount for a high-impact glitter effect.