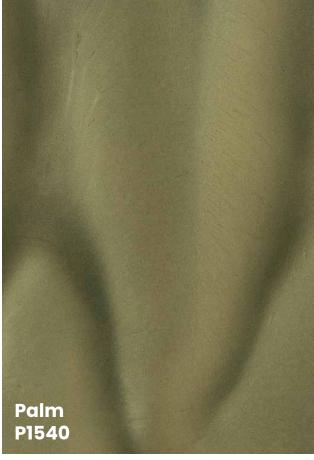

color guide

**PIGMENT** 

Create unique patterns and sleek finishes with our vibrant collection of pearlescent PIGMENT. When PIGMENT is mixed into resinous floor coatings, it provides a surface that is both functional and modern.

All colors are shown on a black basecoat unless otherwise stated.

This color-less pearlescent additive enhances the metallic look of pigment floors.

Add a small amount for a slight sparkle or a larger amount for a high-impact glitter effect.