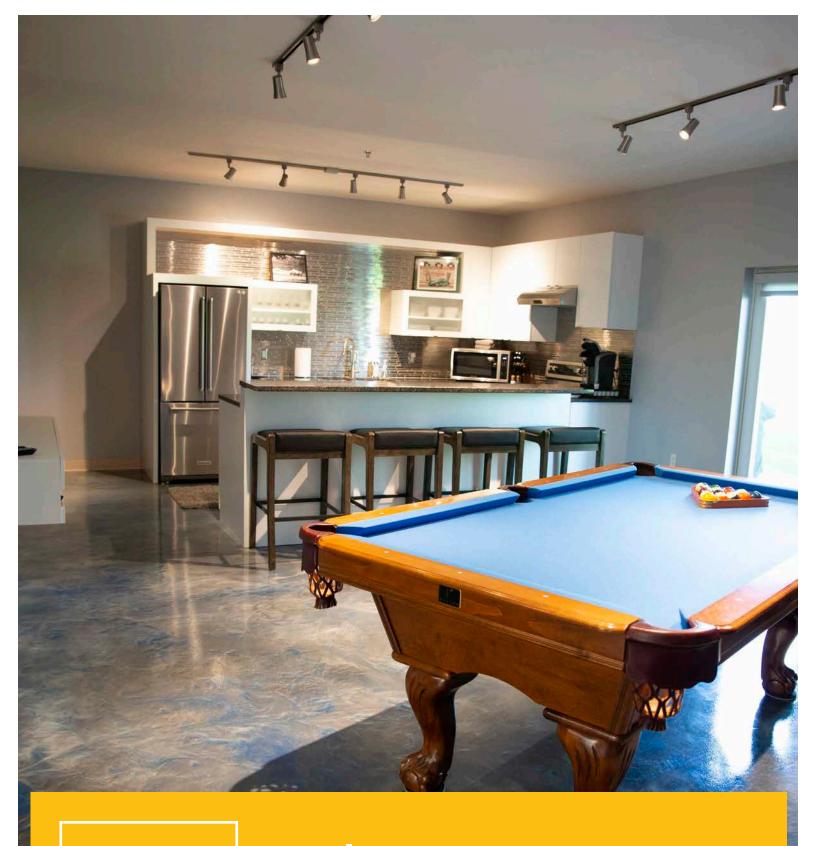

Choose a single color or multiple colors to produce unique marble-like effects and artistic flooring patterns. The large range of available colors offers limitless creative possibilities.

#### design options

The design possibilities of PIGMENT floors are endless. Use multiple PIGMENT colors to create unique effects and color patterns, or, use one color for a more subtle appearance.

Choosing the right basecoat can also affect the look of PIGMENT floors. Choose a lighter basecoat for brighter, more vibrant colors—or a darker basecoat for deeper, more intense colors.