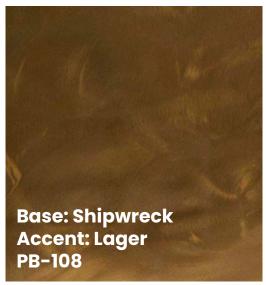

# **PIGMENT** pairings

Choose a single color or multiple colors to produce unique marble-like effects and artistic flooring patterns. The large range of available colors offers limitless creative possibilities.