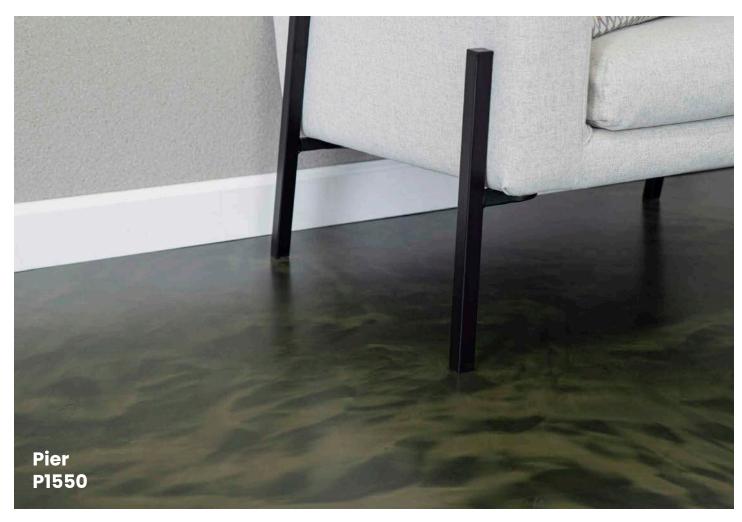

#### sleek & vibrant

PIGMENT is designed to be mixed into high-performance coatings to create unique and vibrant color patterns. The smooth finish of PIGMENT floors provides both seamless protection and a decorative statement.

#### design options

The design possibilities of PIGMENT floors are endless. Use multiple PIGMENT colors to create unique effects and color patterns, or, use one color for a more subtle appearance.

Choosing the right basecoat can also affect the look of PIGMENT floors. Choose a lighter basecoat for brighter, more vibrant colors—or a darker basecoat for deeper, more intense colors.