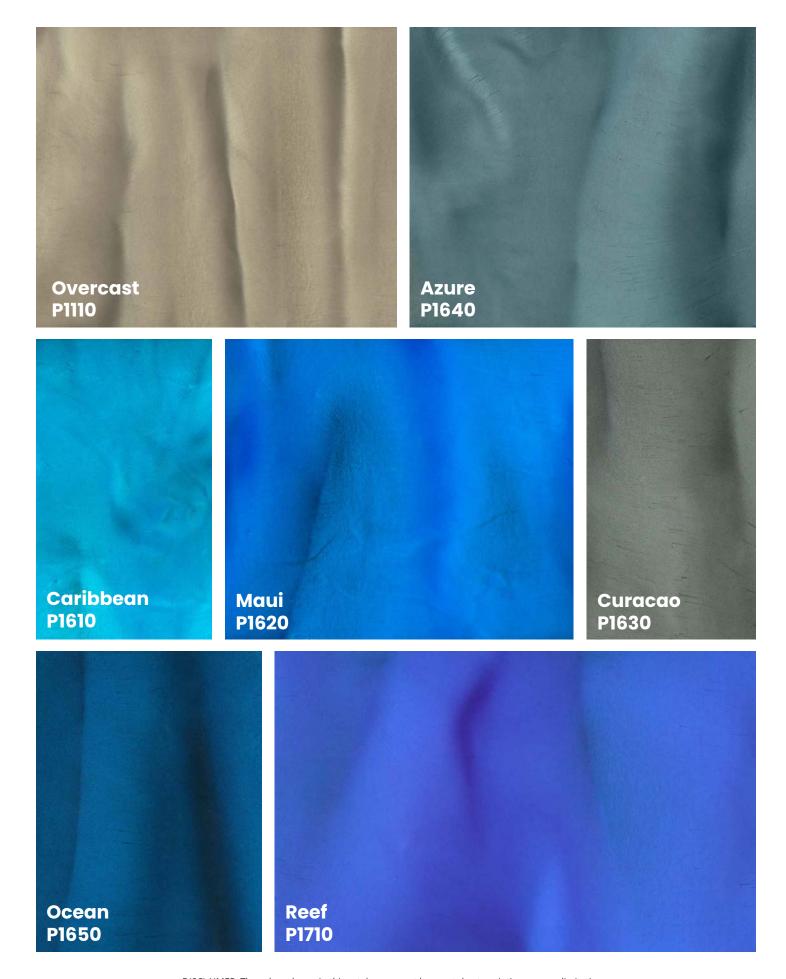

color guide

**PIGMENT** 

Create unique patterns and sleek finishes with our vibrant collection of pearlescent PIGMENT. When PIGMENT is mixed into resinous floor coatings, it provides a surface that is both functional and modern.

All colors are shown on a black basecoat unless otherwise stated.

This color-less pearlescent additive enhances the metallic look of pigment floors.

Add a small amount for a slight sparkle or a larger amount for a high-impact glitter effect.